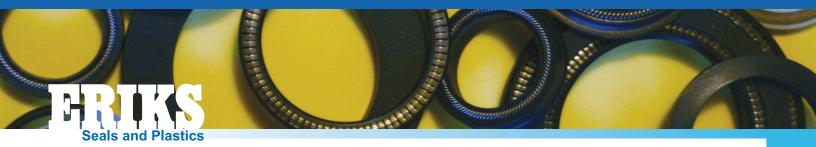

## **Spring Energized Seals**

Standard dash sizes as well as custom configurations.

- Cantilever Spring
- Spiral Pitch Spring
- Helical Spring
- O-Ring Energized