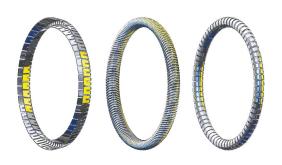

## **Spring Energized Seals**

Standard dash sizes as well as custom configurations.

- Cantilever Spring
- Spiral Pitch Spring
- Helical Spring
- O-Ring Energized

## **Seal Types**

- Rod
- Piston
- Face

High Speed Rotary Seals

Machined Components