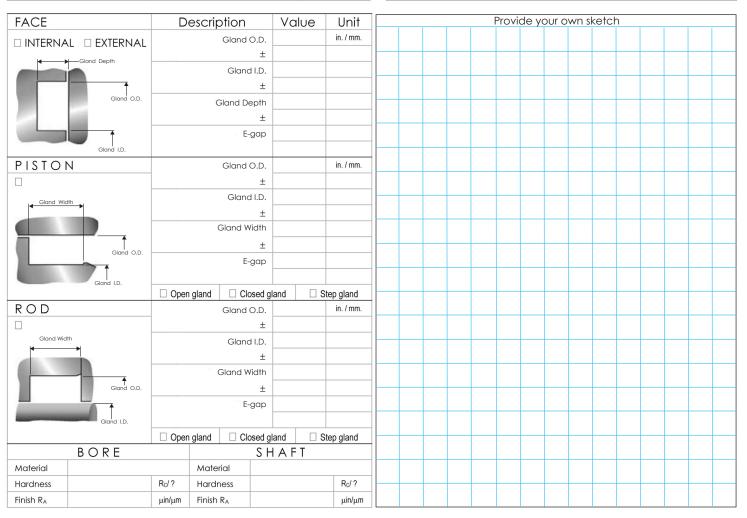

## technical action request

| Date                 | Request          |         | E           | 1 |
|----------------------|------------------|---------|-------------|---|
| Market               |                  | Project |             |   |
| Equipment            | Part Number/Desc | ription |             |   |
| Target Life          | Product Code     | I.D.    | O.D.        |   |
| Quality Requirements | Compound         | Polymer | Duro        |   |
| Eriks Rep            | \$               | e.a.u.  | Manufacture | r |