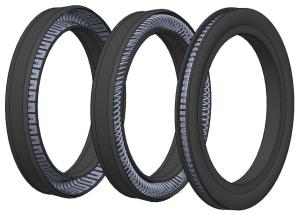

## **Seal Types**

- Rod
- Piston
- Face

High Speed Rotary Seals

Machined Components